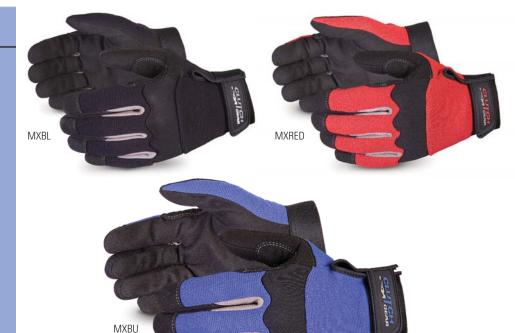

MXBL Clutch Gear®, Black, micro-suede palms, Neoprene knuckle pads, ergonomic

design. Sizes S-XXL

MXBU

MXRED Clutch Gear®, Red, micro-suede palms, Neoprene knuckle pads, ergonomic design. Sizes M-XL

Clutch Gear®, Blue, man micro-suede palms, Neoprene knuckle pads, ergonomic

design. Sizes XS-XXL

MXBUFL Clutch Gear® fully fleece-lined blue winter mechanics glove, micro-suede palms,

Neoprene knuckle pads, ergonomic design. Sizes: S-XXL

Clutch Gear® is a registered trademark of Superior Glove Works Ltd.